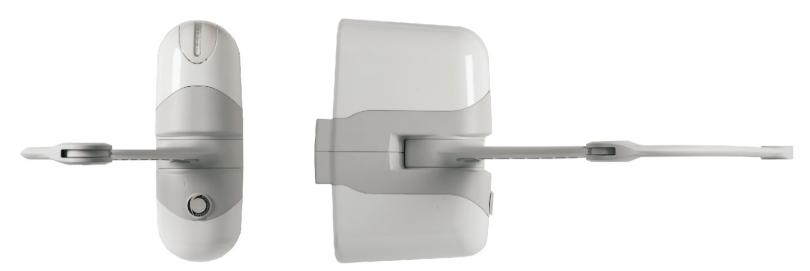

ELECTROMECHANICAL GEAR MOTOR WITH ARTICULATED ARM FOR SWING GATES WITH LEAVES UP TO 2,3 m, 24 Vdc

## PLUS 24V 🖌 LCO DISPLAN

RÉVO combines a lighting system with an articulated arm gear motor. Designed for swing gates made of PVC or wooden leaves

Ideal for narrow columns or pillars with reduced dimensions. Compact shape and silent movement, made of strong die-casting aluminium and UV resistent covers

The articulated arm allows the installation of RÉVO in all those diffcult situations where there is a signifcant depth between the leaf and the column, or with very narrow columns (10x10 cm). Available in two versions, with articulated arm or sliding arm for pedestrian gates

The unlocking system is simple and intuitive. The unlock is possible also using the transmitter Sub. Unlock from the outside is optional

The installation of the motor is also eased by the front and rear brackets located at the same level

Back-up battery (optional) on board

Double mechanical built-in stop

Stylish design screwless at sight

Compact dimensions (width 12 cm)

Possibility to unlock motor with transmitter

Built-in limit switches

Unit 2 Heron House, Ardath Road, Kings Norton, Birmingham, B38 9PJ