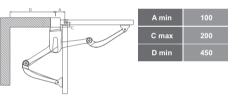

The articulated arm allows the installation of RÉVO in all those diffcult situations where there is a signifcant depth between the leaf and the column, or with very narrow columns (10x10 cm). Available in two versions, with articulated arm or sliding arm for pedestrian gates

The unlocking system is simple and intuitive. The unlock is possible also using the transmitter Sub. Unlock from the outside is optional

The installation of the motor is also eased by the front and rear brackets located at the same level