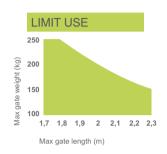

## MODELS

|          | CODE      | DESCRIPTION                                                                                           | PCS PALLET |
|----------|-----------|-------------------------------------------------------------------------------------------------------|------------|
| Ø        | REV02024  | For swing gates with maximum length 2,3 m or weight 250 kg, 24 Vdc motor (1 pc)                       | 16         |
| <b>E</b> | REVO2024S | For swing gates with maximum length 2,3 m or weight 250 kg, 24 Vdc motor. Without control unit (1 pc) | 16         |

Gate shape and height and weather conditions can considerably reduce the values shown above, in the graph. 230 Vac motors are suggested for windy areas