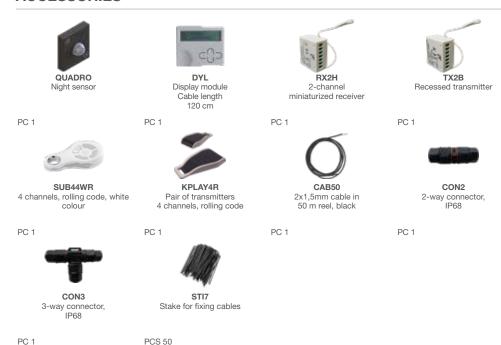

|
| transmitter                         |       | yes                                                                                            | yes                                                                                                         |
| dimmerable                          |       | yes                                                                                            | yes                                                                                                         |
| multiple zones                      |       | 4 zones                                                                                        | 4 zones                                                                                                     |

#### **ACCESSORIES**



## KIT COMPONENTS



## KIT FOR LED LIGHTS CONTROL TECHNICAL DATA

|                        | KBOXLED             | KBOXLEDXL           |
|------------------------|---------------------|---------------------|
| Power supply           | 230 V               | 230 V               |
| Dutput                 | 4 - 24 Vdc          | 4 - 24 Vdc          |
| Max. connectable lamps | 32 lights of 18 led | 64 lights of 18 led |
| Night sensor optional  | yes                 | yes                 |
| Multiple zones         | 4                   | 4                   |
| Fiming                 | yes                 | yes                 |
| Buttons                | 4                   | 4                   |
| Fransmitter            | yes (max 30)        | yes (max 30)        |
|