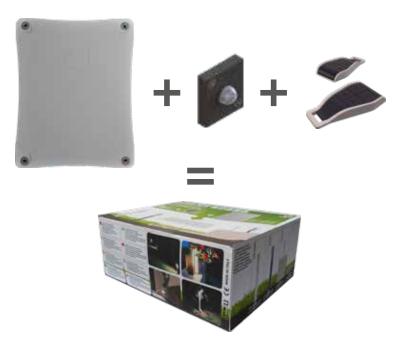

# **BOXLED / BOXLEDXL**

KIT FOR 24Vdc LED LIGHTS CONTROL



#### **PLUS**

Conceived for the automatic control of LED lights, to illuminate the area around the gate entry, frames and driveways

Output for night sensor QUADRO

Built-in receiver 433 MHz, up to 30 stored codes

Status led

Programming with buttons or via display DYL

Power supply 90-260 Vac

**KBOXLED**: 4 independent outputs to control up to 8 lights each (32 lights total)

**KBOXLEDXL**: 4 independent outputs to control up to 16 lights each (64 lights total)

## **MODELS**

| CODE      | DESCRIPTION                                                                           |
|-----------|---------------------------------------------------------------------------------------|
| KBOXLED   | Key Automation 24Vdc LED lights control kit, up to 32 lights, with power supply cable |
| KBOX