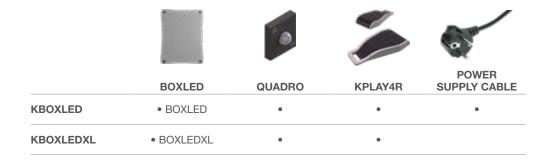

## **MODELS**

| CODE      | DESCRIPTION                                                                           |
|-----------|---------------------------------------------------------------------------------------|
| KBOXLED   | Key Automation 24Vdc LED lights control kit, up to 32 lights, with power supply cable |
| KBOXLEDXL | Kit XL for the control of Key Automation 24Vdc led lights, up to 64 lights            |